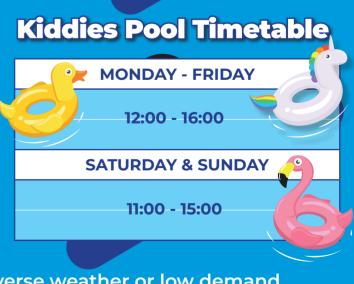

# **Gourock Pool Timetable**

|                                                                                 | 07:30 - 19:00                           |                                                 |                                                          |                        |                                                                 |                                                         |                                        |               |                             |                     | Pool Closed |               |
|---------------------------------------------------------------------------------|-----------------------------------------|-------------------------------------------------|----------------------------------------------------------|------------------------|-----------------------------------------------------------------|---------------------------------------------------------|----------------------------------------|---------------|-----------------------------|---------------------|-------------|---------------|
|                                                                                 | _                                       | Lane Swimmi                                     | ng 07:30 - 11:30                                         |                        | Lane Swimming 12:00 - 13:30                                     |                                                         | Lane Swimming 14:00 - 15:30 Lane Swimm |               | ning 16:30 - 18:30          | g 16:30 - 18:30     |             |               |
|                                                                                 | NOM                                     |                                                 | Aqua Fit<br>10:00<br>- 11:00     Open Water   Open Water |                        |                                                                 |                                                         |                                        |               |                             |                     |             |               |
|                                                                                 |                                         | Pool Closed                                     | Pool Closed                                              |                        |                                                                 |                                                         |                                        | 10:00 - 19:00 |                             |                     |             | 19:00 - 20:00 |
|                                                                                 |                                         |                                                 | Lane Swimming 10:00 - 11:30                              |                        | Lane Swimming 12:00 - 13:30                                     |                                                         | Lane Swimming 14:00 - 15:30 Lane Sv    |               | Lane Swimr                  | nming 16:30 - 18:30 |             |               |
|                                                                                 | TUES                                    |                                                 | Open Water                                               |                        |                                                                 |                                                         | Open Water                             |               |                             |                     |             | Masters       |
|                                                                                 | 07:30 - 19:00                           |                                                 |                                                          |                        |                                                                 |                                                         |                                        |               |                             | Pool Closed         |             |               |
|                                                                                 | S                                       | Lane Swimming 07:30 - 11:30                     |                                                          |                        | Lane Swimming 12:00 - 1                                         | Lane Swimming 12:00 - 13:30 Lane Swimming 14:00 - 15:30 |                                        |               | Lane Swimming 16:30 - 18:30 |                     |             |               |
|                                                                                 | WED                                     | Open Water                                      |                                                          |                        |                                                                 |                                                         | Open Water                             |               |                             |                     |             |               |
|                                                                                 |                                         | Pool Closed                                     |                                                          |                        |                                                                 |                                                         | 10:00 - 19:00                          |               |                             |                     |             | 19:00 - 20:00 |
|                                                                                 | S                                       |                                                 | Lane Swimming 10:00 - 11:30                              | <b>b</b>               | Lane Swimming 12:00 - 1                                         | 3:30                                                    | Lane Swimming 14                       | :00 - 15:30   | Lane Swimr                  | ning 16:30 - 18:30  |             |               |
|                                                                                 | THURS                                   |                                                 |                                                          |                        |                                                                 |                                                         |                                        |               |                             |                     |             | Masters       |
|                                                                                 | È                                       |                                                 |                                                          | Open Water             | Water                                                           |                                                         |                                        | Open Water    |                             |                     |             |               |
|                                                                                 |                                         | 07:30 - 19:00                                   |                                                          |                        |                                                                 |                                                         |                                        |               |                             | Pool Closed         |             |               |
|                                                                                 |                                         | Lane Swimming 07:30 - 11:30 Lane Swimming 12:00 |                                                          |                        | - 13:30 Lane Swimming 14:00 - 15:30 Lane Swimming 16:30 - 18:30 |                                                         |                                        |               |                             |                     |             |               |
|                                                                                 | FRI                                     | Open Water                                      |                                                          |                        |                                                                 |                                                         |                                        |               | Open Wa                     | iter                |             |               |
|                                                                                 | ,                                       |                                                 |                                                          |                        |                                                                 |                                                         |                                        |               |                             |                     |             |               |
|                                                                                 |                                         | Pool Closed                                     | 08:30 - 10:00                                            |                        |                                                                 |                                                         | 10:00 - 16:00                          |               |                             |                     |             | abb           |
|                                                                                 |                                         |                                                 |                                                          | Lane                   | Swimming 10:00 - 11:30                                          | Lane Sw                                                 | imming 12:00 - 13:30                   | Lane Swimm    | ing 14:00 - 15:30           | <b>Kiddies</b> Po   |             | etable        |
|                                                                                 | SAT                                     |                                                 | Masters                                                  |                        |                                                                 |                                                         |                                        |               |                             |                     | AY - FRIDA  | Y             |
|                                                                                 |                                         |                                                 | Open Water                                               |                        |                                                                 |                                                         |                                        |               |                             | <b>S</b>            |             |               |
|                                                                                 | Pool Closed 08:30 - 10:00 10:00 - 16:00 |                                                 |                                                          |                        |                                                                 |                                                         |                                        | 12:0          | 00 - 16:00                  |                     |             |               |
|                                                                                 |                                         |                                                 |                                                          | Lane                   | Swimming 10:00 - 11:30                                          | Lane Sw                                                 | imming 12:00 - 13:30                   | Lane Swimm    | ing 14:00 - 15:30           | SATURD              | AY & SUND   | AY 🦲          |
|                                                                                 | SUN                                     |                                                 | Masters                                                  | Open Water 11:00 - 15: |                                                                 |                                                         |                                        |               | 0 - 15:00                   |                     |             |               |
|                                                                                 |                                         |                                                 |                                                          |                        |                                                                 |                                                         |                                        |               |                             |                     |             |               |
| I. Diving boards and kiddies pool opening may change during busy periods, curta |                                         |                                                 |                                                          |                        |                                                                 |                                                         |                                        |               |                             |                     |             |               |
|                                                                                 |                                         |                                                 |                                                          |                        |                                                                 |                                                         |                                        |               |                             | dverse weather or   | low dem     | and.          |
|                                                                                 |                                         |                                                 |                                                          |                        | is subject to const<br>inutes before closin                     |                                                         | ew and may chai                        | nge withou    | t notice.                   |                     |             |               |

1. Diving boards and kiddies pool opening may change during busy periods, curtailed due to adverse weather or low demand. 2. The pool programme is subject to constant review and may change without notice.

#### iddies Pool Timetable

12:00 - 16:00

**SATURDAY & SUNDAY** 

11:00 - 15:00